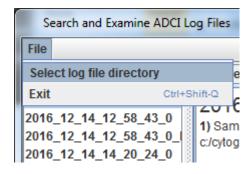

## **ADCI Log Viewer sidebar**

A sidebar is located on the left side of the log viewer window which contains the names of all log files found in the current directory.

If no log files are present in the sidebar, click "File" and choose "Select log file directory". Browse your computer to locate the directory containing log files and click "Open". The sidebar will be updated based on the contents of the selected directory. If the new directory contains log files, it will be set as the default log file directory when the log viewer is opened in the future.